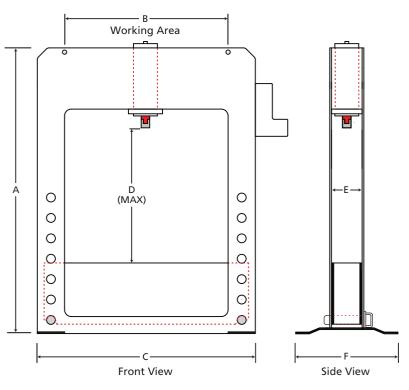

### **DIMENSIONS (INCHES)**

| MODEL  | Α  | В  | C  | D  | E  | F  |
|--------|----|----|----|----|----|----|
| HFP-50 | 85 | 48 | 64 | 40 | 11 | 32 |